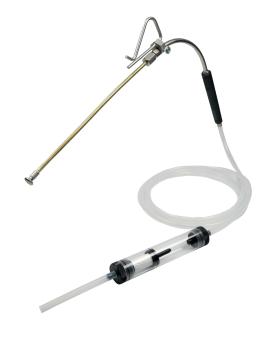

# Description

#### Features

- · Bendable metal hose, brass
- Stainless steel tube with movable locking clamp
- Including water trap assembly

# Areas of application

• Emission measurement at large vehicles, e.g. truck, bus, tank

# Technical data

| 260 mm                                                                        |
|-------------------------------------------------------------------------------|
| 6 mm                                                                          |
| Bendable metal hose, brass                                                    |
| Stainless steel tube 1.4571, Ø 8 x 200 mm, curved, with movable locking clamp |
| Polymid, black                                                                |
| Silicone tube Ø 6 mm                                                          |
| 2400 mm                                                                       |
| Ø 14 x 19 mm, 1.4571 perforated                                               |
| Bendable metal hose, can be unscrewed by means of a union                     |
| 0629 0036-20                                                                  |
|                                                                               |